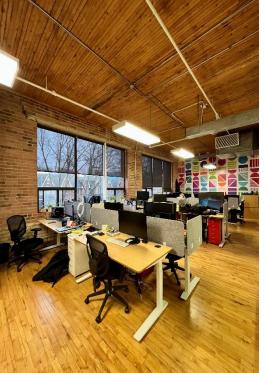

## HIGHLIGHTS

Bright brick & beam with soaring 12 ft ceilings

Built out with 2 offices/call rooms rooms, boardroom on glass, open space, kitchenette and storage

Beautiful 19<sup>th</sup> century carriage works