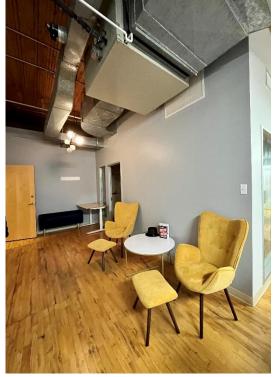

## HIGHLIGHTS

Bright brick & beam with soaring 12 ft ceilings

Built out with 2 offices/call rooms rooms, boardroom on glass, open space, kitchenette and storage

Beautiful 19<sup>th</sup> century carriage works