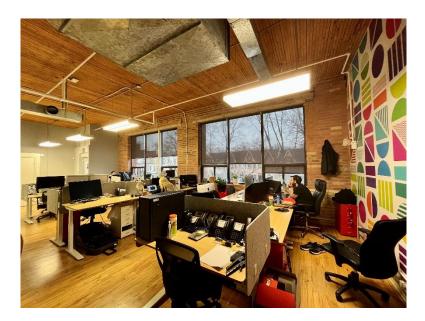

## HIGHLIGHTS

Bright brick & beam with soaring 12 ft ceilings

Built out with 2 offices/call rooms rooms, boardroom on glass, open space, kitchenette and storage

Beautiful 19<sup>th</sup> century carriage works

Reserved parking on site

Multiple transit points nearby

NEW ROOFTIOP PATIO OPENING SPRING 2023!