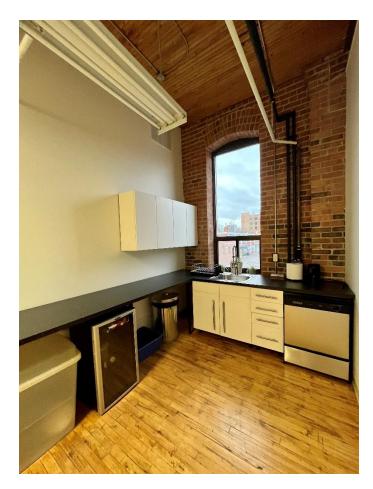

## HIGHLIGHTS

Bright brick & beam with soaring 12 ft ceilings

Built out with 2 offices/call rooms rooms, boardroom on glass, open space, kitchenette and storage

Beautiful 19<sup>th</sup> century carriage works