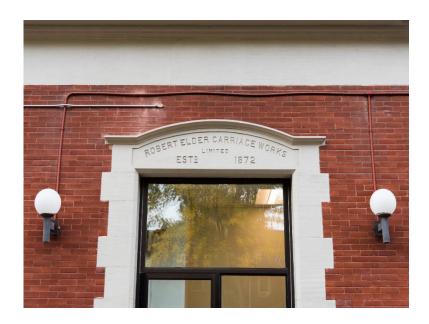

## HIGHLIGHTS

Bright brick & beam with soaring 12 ft ceilings

Built out with 2 offices/call rooms rooms, boardroom on glass, open space, kitchenette and storage

Beautiful 19<sup>th</sup> century carriage works