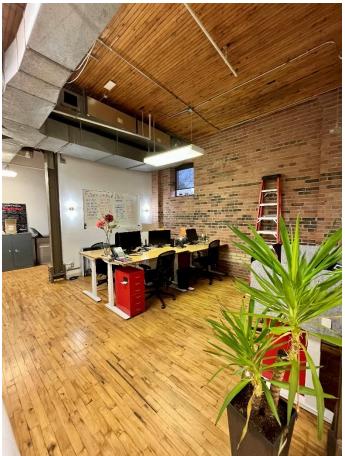

## HIGHLIGHTS

Bright brick & beam with soaring 12 ft ceilings

Built out with 2 offices/call rooms rooms, boardroom on glass, open space, kitchenette and storage

Beautiful 19<sup>th</sup> century carriage works

Reserved parking on site

Multiple transit points nearby

NEW ROOFTIOP PATIO OPENING SPRING 2023!