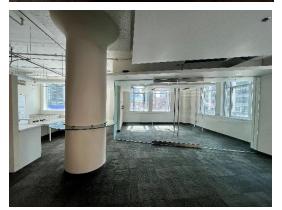

## CLICK TO VIEW VIRTUAL TOUR

Bright suite with south, west and north facing windows

Great exposure with glass entrance directly off elevator

Open plan for workstations

Glass boardroom, 3 offices and kitchenette. Landlord will provide further leasehold improvements to a qualified tenant.