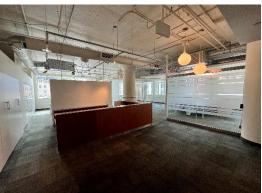

## CLICK TO VIEW VIRTUAL TOUR

Bright suite with south, west and north facing windows

Great exposure with glass entrance directly off elevator

Open plan for workstations

Glass boardroom, 3 offices and kitchenette. Landlord will provide further leasehold improvements to a qualified tenant.