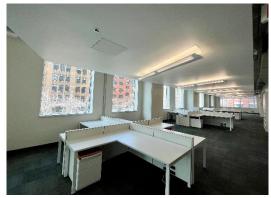

## CLICK TO VIEW VIRTUAL TOUR

Bright suite with south, west and north facing windows

Great exposure with glass entrance directly off elevator

Open plan for workstations

Glass boardroom, 3 offices and kitchenette. Landlord will provide further leasehold improvements to a qualified tenant.