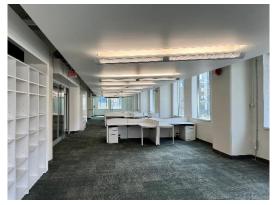

## CLICK TO VIEW VIRTUAL TOUR

Bright suite with south, west and north facing windows

Great exposure with glass entrance directly off elevator

Open plan for workstations

Glass boardroom, 3 offices and kitchenette. Landlord will provide further leasehold improvements to a qualified tenant.