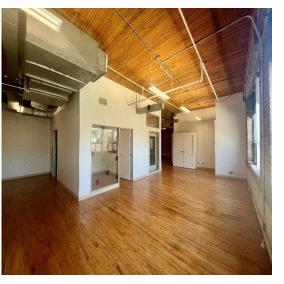

## HIGHLIGHTS

Bright brick & beam with soaring 12 ft ceilings

Built out with 2 offices/call rooms rooms, boardroom on glass, open space, kitchenette and storage

Beautiful 19<sup>th</sup> century carriage works