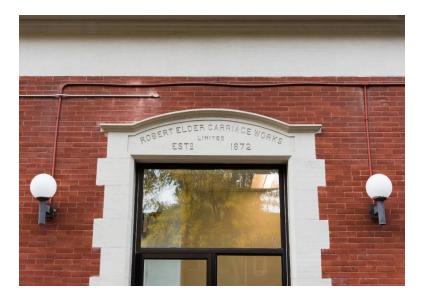

## HIGHLIGHTS

Bright brick & beam with soaring 12 ft ceilings

Built out with 2 offices/call rooms rooms, boardroom on glass, open space, kitchenette and storage

Beautiful 19<sup>th</sup> century carriage works