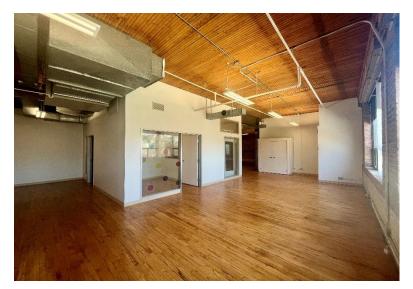

## HIGHLIGHTS

Bright brick & beam with soaring 12 ft ceilings

Built out with 2 offices/call rooms rooms, boardroom on glass, open space, kitchenette and storage

Beautiful 19<sup>th</sup> century carriage works

Excellent location just steps from Queen West and Spadina Ave.

Reserved parking on site

Multiple transit points nearby

Vitural tour – <u>VIEW HERE</u>

Newly constructed rooftop terrace with wifi- VIEW HERE