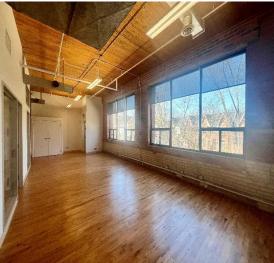

## HIGHLIGHTS

Bright brick & beam with soaring 12 ft ceilings

Built out with 2 offices/call rooms rooms, boardroom on glass, open space, kitchenette and storage

Beautiful 19<sup>th</sup> century carriage works