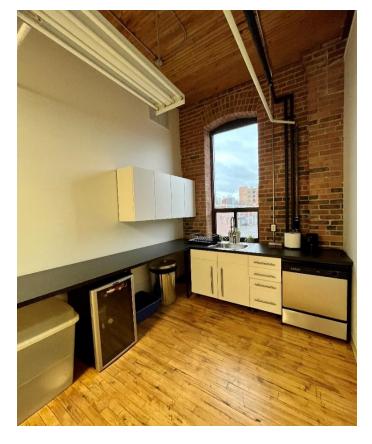

## HIGHLIGHTS

Bright brick & beam with soaring 12 ft ceilings

Built out with 2 offices/call rooms rooms, boardroom on glass, open space, kitchenette and storage

Beautiful 19<sup>th</sup> century carriage works