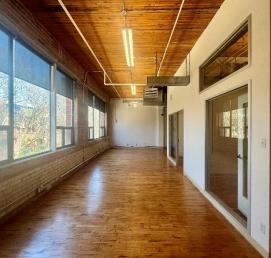

## HIGHLIGHTS

Bright brick & beam with soaring 12 ft ceilings

Built out with 2 offices/call rooms rooms, boardroom on glass, open space, kitchenette and storage

Beautiful 19<sup>th</sup> century carriage works

Excellent location just steps from Queen West and Spadina Ave.

Reserved parking on site

Multiple transit points nearby

Vitural tour – <u>VIEW HERE</u>

Newly constructed rooftop terrace with wifi- VIEW HERE