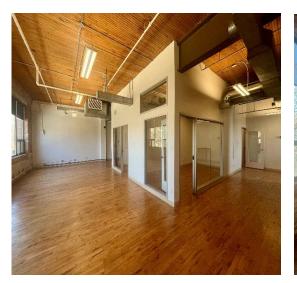

## HIGHLIGHTS

Bright brick & beam with soaring 12 ft ceilings

Built out with 2 offices/call rooms rooms, boardroom on glass, open space, kitchenette and storage

Beautiful 19<sup>th</sup> century carriage works