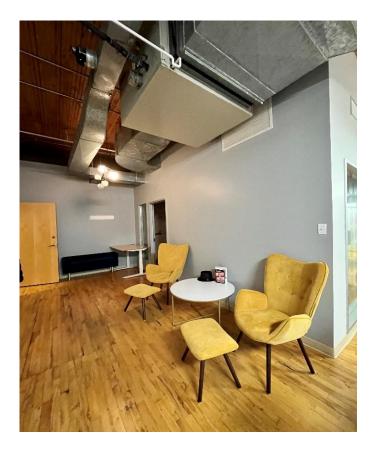

## HIGHLIGHTS

Bright brick & beam with soaring 12 ft ceilings

Built out with 2 offices/call rooms rooms, boardroom on glass, open space, kitchenette and storage

Beautiful 19<sup>th</sup> century carriage works

Excellent location just steps from Queen West and Spadina Ave.

Reserved parking on site

Multiple transit points nearby

Vitural tour – <u>VIEW HERE</u>

Newly constructed rooftop terrace with wifi- VIEW HERE