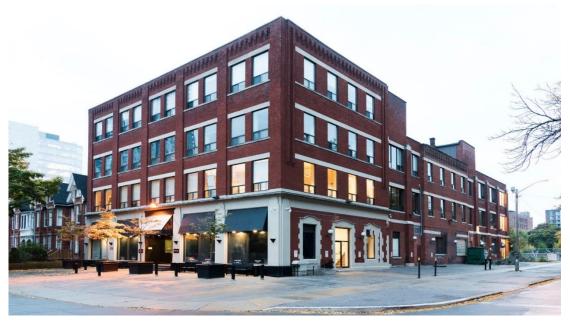

## HIGHLIGHTS

Bright brick & beam with soaring 12 ft ceilings

Built out with 2 offices/call rooms rooms, boardroom on glass, open space, kitchenette and storage

Beautiful 19<sup>th</sup> century carriage works

Excellent location just steps from Queen West and Spadina Ave.

Reserved parking on site

Multiple transit points nearby

Vitural tour – <u>VIEW HERE</u>

Newly constructed rooftop terrace with wifi- VIEW HERE

## **BEAUTIFUL BRICK & BEAM FOR LEASE**

Honor Sewell 401-119 Spadina Avenue, Toronto, ON, M5V 2L1 P: 416.593.6420 | F: 416.593.6375 | www.wtfgroup.com