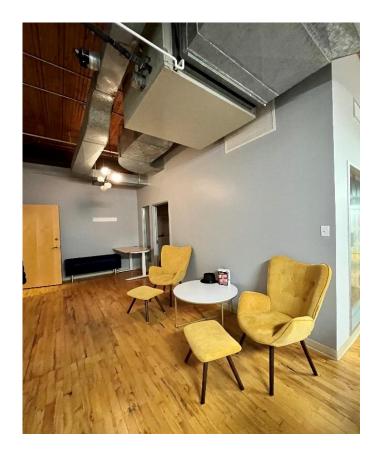

## **HIGHLIGHTS**

Bright brick & beam with soaring 12 ft ceilings

Built out with 2 offices/call rooms rooms, boardroom on glass, open space, kitchenette and storage

Beautiful 19<sup>th</sup> century carriage works

Excellent location just steps from Queen West and Spadina Ave.

Reserved parking on site

Multiple transit points nearby

Suite walkthrough – VIEW HERE

Newly constructed rooftop terrace with wifi- VIEW HERE