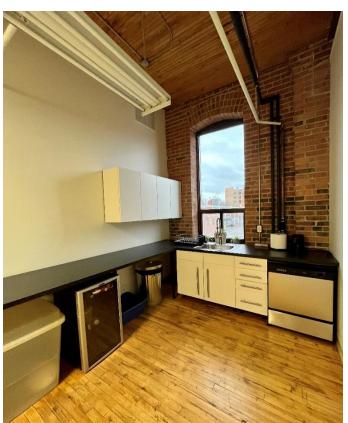

## **HIGHLIGHTS**

Bright brick & beam with soaring 12 ft ceilings

Built out with 2 offices/call rooms rooms, boardroom on glass, open space, kitchenette and storage

Beautiful 19<sup>th</sup> century carriage works