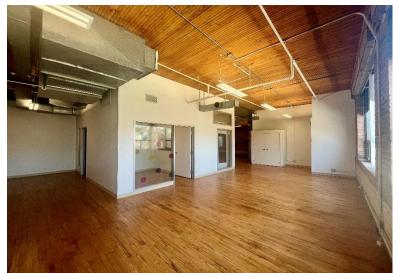

## **DETAILS**

Availability: Suite 203

Size: 2,266 sq ft

TMI: \$21.50 (including hydro)

Net Rent: Contact us

Term: 3 - 5 years

## **HIGHLIGHTS**

Bright brick & beam with soaring 12 ft ceilings

Built out with 2 offices/call rooms rooms, boardroom on glass, open space, kitchenette and storage

Beautiful 19<sup>th</sup> century carriage works

Excellent location just steps from Queen West and Spadina Ave.

Reserved parking on site

Multiple transit points nearby

Suite walkthrough – VIEW HERE

Newly constructed rooftop terrace with wifi- VIEW HERE