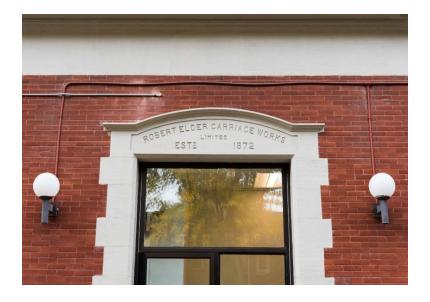

## **HIGHLIGHTS**

Bright brick & beam with soaring 12 ft ceilings

Built out with 2 offices/call rooms rooms, boardroom on glass, open space, kitchenette and storage

Beautiful 19<sup>th</sup> century carriage works