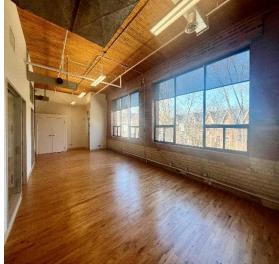

## **DETAILS**

Availability: Suite 203

Size: 2,266 sq ft

TMI: \$21.50 (including hydro)

Net Rent: Contact us

Term: 3 - 5 years

## **HIGHLIGHTS**

Bright brick & beam with soaring 12 ft ceilings

Built out with 2 offices/call rooms rooms, boardroom on glass, open space, kitchenette and storage

Beautiful 19<sup>th</sup> century carriage works