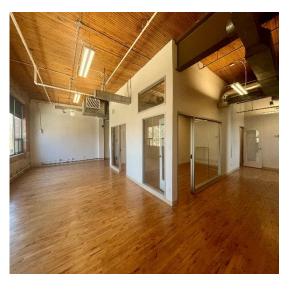

## **DETAILS**

Availability: Suite 203

Size: 2,266 sq ft

TMI: \$21.50 (including hydro)

Net Rent: Contact us

Term: 3 - 5 years

## **HIGHLIGHTS**

Bright brick & beam with soaring 12 ft ceilings

Built out with 2 offices/call rooms rooms, boardroom on glass, open space, kitchenette and storage

Beautiful 19<sup>th</sup> century carriage works