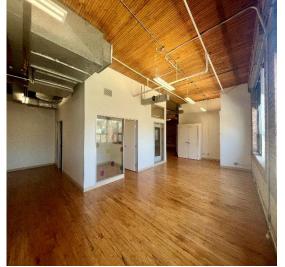

## **DETAILS**

Availability: Suite 203

Size: 2,266 sq ft

TMI: \$21.50 (including hydro)

Net Rent: Contact us

Term: 3 - 5 years

## **HIGHLIGHTS**

Bright brick & beam with soaring 12 ft ceilings

Built out with 2 offices/call rooms rooms, boardroom on glass, open space, kitchenette and storage

Beautiful 19<sup>th</sup> century carriage works