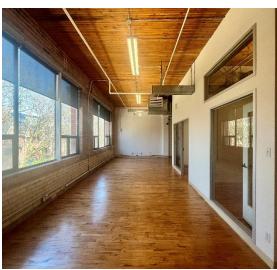

## **HIGHLIGHTS**

Bright brick & beam with soaring 12 ft ceilings

Built out with 2 offices/call rooms rooms, boardroom on glass, open space, kitchenette and storage

Beautiful 19<sup>th</sup> century carriage works

Excellent location just steps from Queen West and Spadina Ave.

Reserved parking on site

Multiple transit points nearby

Suite walkthrough – VIEW HERE

Newly constructed rooftop terrace with wifi- VIEW HERE