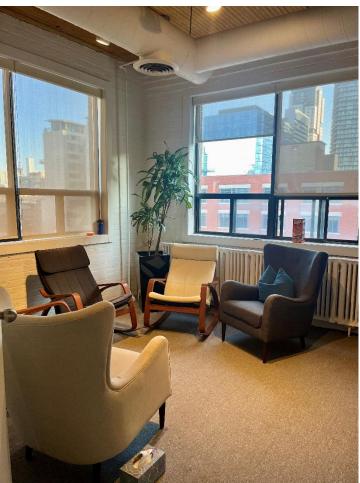

## HIGHLIGHTS

Full floor available in a classic post & beam building.

Bright and airy with high ceilings and large windows

Direct fright elevator access

Open plan with kitchenette and ensuite washrooms. Landlord will provide further leasehold improvements to a qualified tenant.