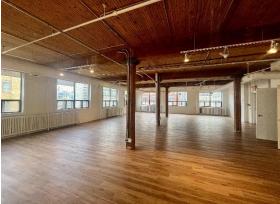

## HIGHLIGHTS

Full floor available in a classic post & beam building.

Bright and airy with high ceilings and large windows

Direct fright elevator access

Open plan with kitchenette and ensuite washrooms. Landlord will provide further leasehold improvements to a qualified tenant.