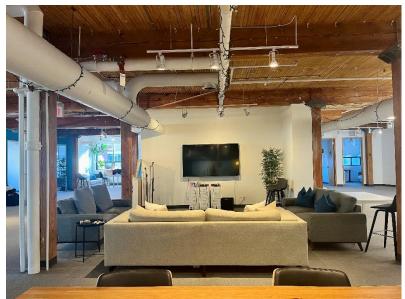

## HIGHLIGHTS

Full floor available in a classic post & beam building.

Bright and airy with high ceilings and large windows

Direct fright elevator access

Open plan with kitchenette and ensuite washrooms. Landlord will provide further leasehold improvements to a qualified tenant.