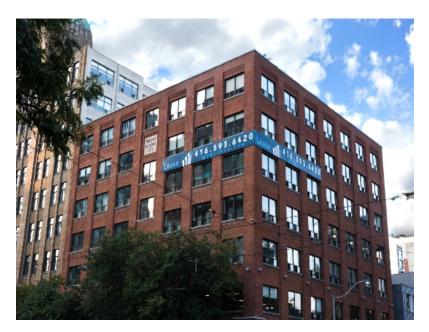

## FULL FLOOR FOR LEASE!

## HIGHLIGHTS

Full floor available in a classic post & beam building.

Bright and airy with high ceilings and large windows

Direct fright elevator access

Open plan with kitchenette and ensuite washrooms. Landlord will provide further leasehold improvements to a qualified tenant.