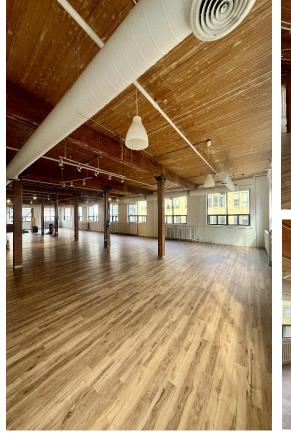

## HIGHLIGHTS

Full floor available in a classic post & beam building.

Bright and airy with high ceilings and large windows

Direct fright elevator access

Open plan with kitchenette and ensuite washrooms. Landlord will provide further leasehold improvements to a qualified tenant.