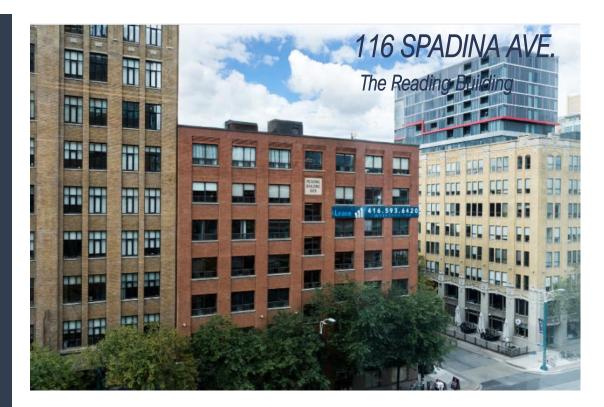

## FULL FLOOR FOR LEASE!

## HIGHLIGHTS

Full floor available in a classic post & beam building.

Bright and airy with high ceilings and large windows

Direct fright elevator access

Open plan with kitchenette and ensuite washrooms. Landlord will provide further leasehold improvements to a qualified tenant.