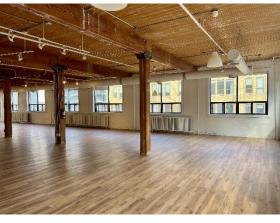

## HIGHLIGHTS

Full floor available in a classic post & beam building.

Bright and airy with high ceilings and large windows

Direct fright elevator access

Open plan with kitchenette and ensuite washrooms. Landlord will provide further leasehold improvements to a qualified tenant.