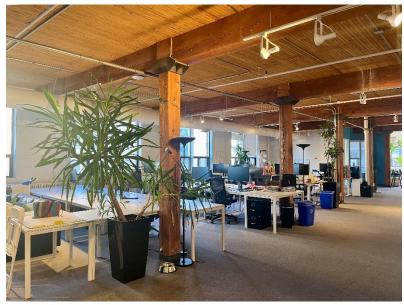

## HIGHLIGHTS

Full floor available in a classic post & beam building.

Bright and airy with high ceilings and large windows

Direct fright elevator access

Open plan with kitchenette and ensuite washrooms. Landlord will provide further leasehold improvements to a qualified tenant.