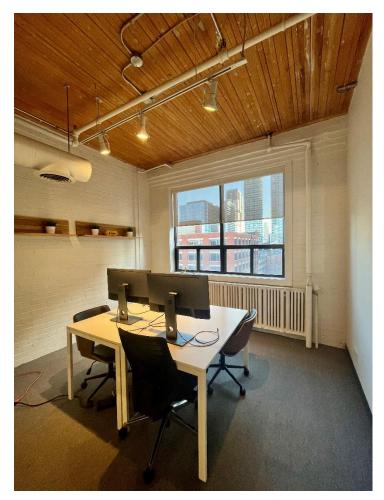

## HIGHLIGHTS

Full floor available in a classic post & beam building.

Bright and airy with high ceilings and large windows

Direct fright elevator access

Open plan with kitchenette and ensuite washrooms. Landlord will provide further leasehold improvements to a qualified tenant.