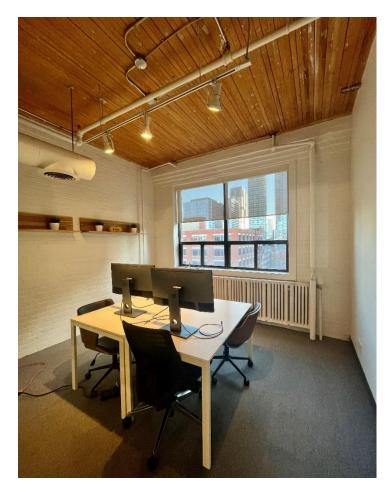

## HIGHLIGHTS

Full floor available in a classic post & beam building.

Bright and airy with high ceilings and large windows

Direct fright elevator access

Built out w/ 6 offices,boardroom, reception, kitchenette and ensuite washrooms. Landlord will provide further leasehold improvements to a qualified tenant.