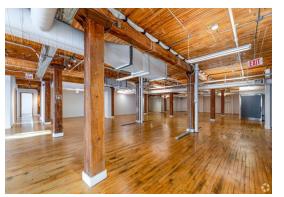

## HIGHLIGHTS

Full floor available in a classic post & beam building.

Bright and airy with high ceilings and large windows

Direct fright elevator access

Built out w/ 6 offices,boardroom, reception, kitchenette and ensuite washrooms. Landlord will provide further leasehold improvements to a qualified tenant.