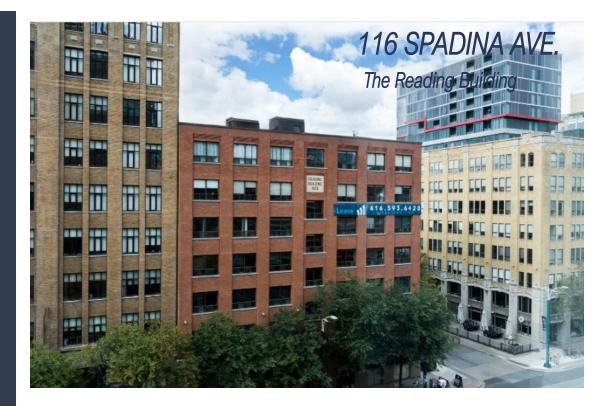

## FULL FLOOR FOR LEASE!

## HIGHLIGHTS

Full floor available in a classic post & beam building.

Bright and airy with high ceilings and large windows

Direct fright elevator access

Built out w/ 6 offices,boardroom, reception, kitchenette and ensuite washrooms. Landlord will provide further leasehold improvements to a qualified tenant.