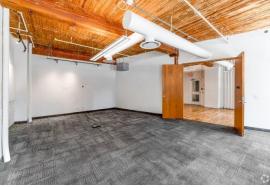

## HIGHLIGHTS

Full floor available in a classic post & beam building.

Bright and airy with high ceilings and large windows

Direct fright elevator access

Built out w/ 6 offices,boardroom, reception, kitchenette and ensuite washrooms. Landlord will provide further leasehold improvements to a qualified tenant.