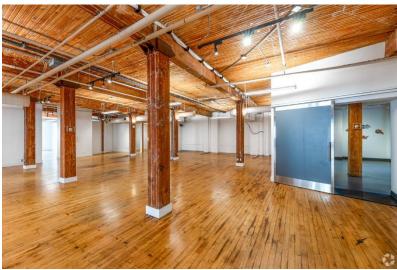

## HIGHLIGHTS

Full floor available in a classic post & beam building.

Bright and airy with high ceilings and large windows

Direct fright elevator access

Built out w/ 6 offices,boardroom, reception, kitchenette and ensuite washrooms. Landlord will provide further leasehold improvements to a qualified tenant.