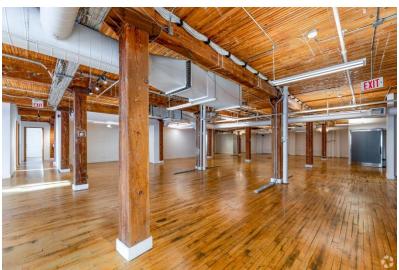

## HIGHLIGHTS

Full floor available in a classic post & beam building.

Bright and airy with high ceilings and large windows

Direct fright elevator access

Built out w/ 6 offices,boardroom, reception, kitchenette and ensuite washrooms. Landlord will provide further leasehold improvements to a qualified tenant.