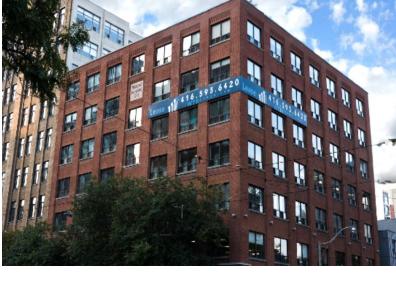

## FULL FLOOR FOR LEASE!

## HIGHLIGHTS

Full floor available in a classic post & beam building.

Bright and airy with high ceilings and large windows

Direct fright elevator access

Built out w/ 6 offices,boardroom, reception, kitchenette and ensuite washrooms. Landlord will provide further leasehold improvements to a qualified tenant.