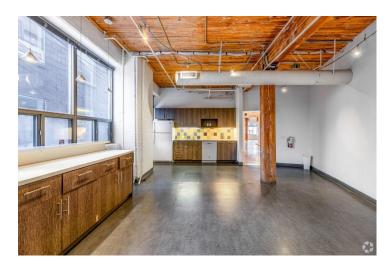

## HIGHLIGHTS

Full floor available in a classic post & beam building.

Bright and airy with high ceilings and large windows

Direct fright elevator access

Built out w/ 6 offices,boardroom, reception, kitchenette and ensuite washrooms. Landlord will provide further leasehold improvements to a qualified tenant.