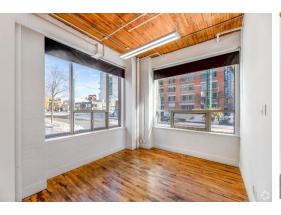

## HIGHLIGHTS

Full floor available in a classic post & beam building.

Bright and airy with high ceilings and large windows

Direct fright elevator access

Built out w/ 6 offices,boardroom, reception, kitchenette and ensuite washrooms. Landlord will provide further leasehold improvements to a qualified tenant.