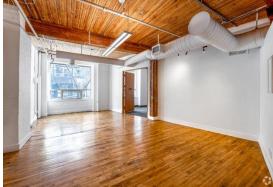

## HIGHLIGHTS

Full floor available in a classic post & beam building.

Bright and airy with high ceilings and large windows

Direct fright elevator access

Built out w/ 6 offices,boardroom, reception, kitchenette and ensuite washrooms. Landlord will provide further leasehold improvements to a qualified tenant.